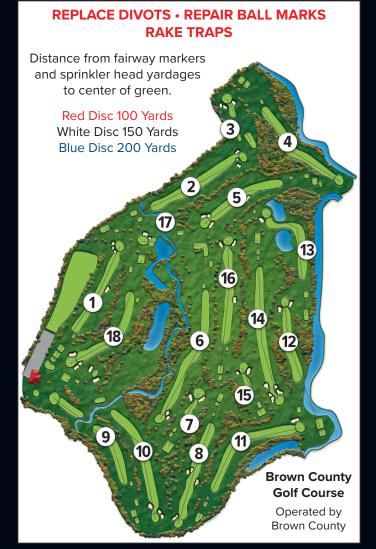

### **USGA AND THE FOLLOWING LOCAL RULES** SHALL GOVERN ALL PLAY:

- 1. White stake and boundary fences define out-of-bounds.
- 2. Water hazards are defined by yellow stakes. (USGA Rule 33)
- 3. Lateral water hazards are defined by red stakes. (USGA Rule 33)
- 4. If a ball comes to rest on a maintenance road or cart path, or if the road or path interferes with the player's stance or area of intended swing, he may lift and drop his ball within one club-length, not closer to the hole with no penalty.
- 5. If an artificial obstruction or stakes or cultivated tree interferes with stance or area of intended swing, relief may be taken as in Rule above.

#### **ETIQUETTE:**

- · Players finishing 9th hole have priority over those starting on No. 10.
- Slow players (hole open in front) or those looking for a lost ball must give way to following players.
- Each player must have a set of clubs.
- Power carts must be kept 30 feet from greens and tees.
- · CARTS NOT PERMITTED ON TEES OR GREENS.
- · NO PRACTICING ON TEES, FAIRWAYS, OR GREENS.
- Shirts and shoes must be worn at all times.

#### ALL PLAYERS ARE REQUIRED TO:

- 1. Carry a valid permit and be prepared to show it upon request to an authorized person.
- 2. Keep Pace with the group in front. Maximum of 2 hours per nine.
- 3. Metal spikes not allowed.